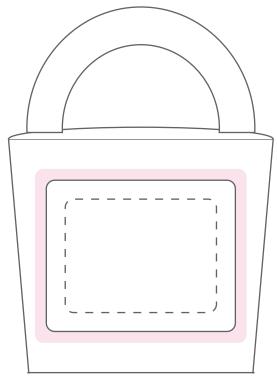

## **NOTES**

Sticker Size: 50mmW x 40mmH Bleed 3mm (56mmW x 46mmH) Safe Print Area: 40mmW x 30mmH

When artwork is printed, there can be movement of up to 3mm

Image Impression Only NOT to Scale **Colour of Noodle Box Selected:** 

## **Product Code** CC056A

Description 2x 50g bags of Mini Jelly beans in Coloured GLOSS Noodle box

Order#

Company Name

Contact

Jelly Bean Colour

Noodle box Colour:

50mmW x 40mmH Sticker Size